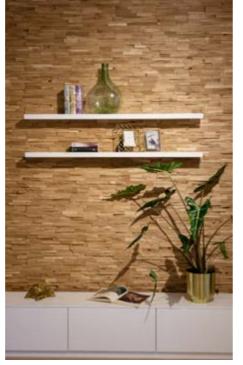

red year. Just a few square meters of wall covering panels bring your room interior in a memorable accent, and will create the warmth and cosines.









55 Spyrou Kyprianou, 4042, Limassol Cyprus

info@adprojekts.com

+357 96 400 900

https://adprojekts.com

© AW Latvia. All rights reserved. Reproduction in whole or in part without permission is prohibited. "Wooden Wall Design" is registered trademark of "AW Latvia" LLC.



Wood species: reclaimed softwood Surface: 3D Surface: 3D Panel size: 720 mm x 100 mm Thickness: 18 - 28 mm



















# SELECTIO

Wood species: reclaimed softwood Surface: 3D Panel size: 720 mm x 100 mm Thickness: 13 - 16 mm

















## Wall par DEJA VU

Wood species: oak Surface: 3D, splitted Panel size: 720 mm x 100 mm Thickness: 7 - 31 mm











Wall panel LARGO

Wood species: reclaimed softwood Surface: minimal 3D Panel size: 720 mm x 100 mm Thickness: 14 - 19 mm











## Wall panel ESPRESSIVO

Wood species: reclaimed softwood Surface: flat Panel size: 720 mm x 100 mm Thickness: 16 mm











## Wall panel OPUS

Wood species: reclaimed softwood Surface: flat Panel size: 720 mm x 100 mm Thickness: 16 mm











Wood species: reclaimed softwood Surface: 3D Panel size: 720 mm x 100 mm Thickness: 13 - 16 mm











**FTFT** 

## Wall panet STATUS QUO

Wood species: oak, black alder, birch Surface: 3D cross cut timber Panel size: 600 mm x 150 mm Thickness: 19 - 39 mm











Wood species: oak, ash, black alder, birch Surface: 3D Panel size: 600 mm x 150 mm Thickness: 26 mm













# Wall panel NATURE

Wood spec