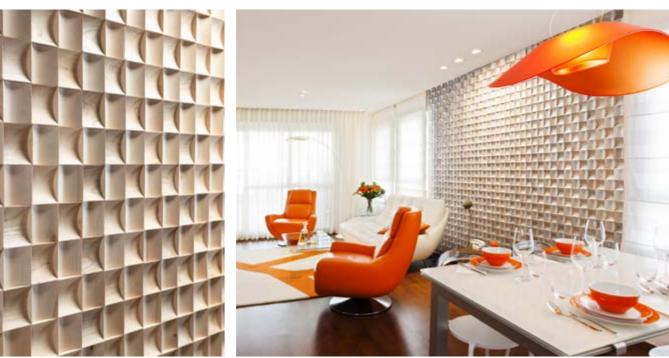

## Wall panet STATUS QUO

Wood species: oak, black alder, birch Surface: 3D cross cut timber Panel size: 600 mm x 150 mm Thickness: 19 - 39 mm

Wood species: oak, ash, black alder, birch Surface: 3D Panel size: 600 mm x 150 mm Thickness: 26 mm

## Wa INCOGNITO

Wood species: reclaimed softwood Surface: 3D Panel size: 720 mm x 100 mm Thickness: 8 - 27 mm

Wood species: birch Surface: 3D Panel size: 600 mm x 150 mm Thickness: 10 - 20 mm

Wood species: oak, ash-tree, black-alder, birch Surface: 3D Panel size: 600 mm x 150 mm Thickness: 26 mm