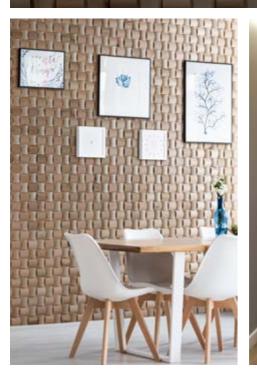

Wood species: reclaimed softwood Surface: 3D Surface: 3D Panel size: 720 mm x 100 mm Thickness: 18 - 28 mm