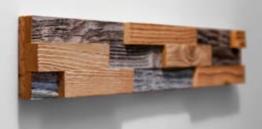

### **About Wooden Wall Design**

Wooden Wall Design provide wooden wall panels to highlight the wall, making it a work of art in any interior. Wooden panels are an innovative and unique handmade products for wall covering. They are made of various tree species, different length, width and thickness of the components, which are combined to the base in beautiful article. Surface has different shades - from grey to brown, from light yellow to black. Some of our panels are made from reclaimed softwood that have been exposed in the rain, sun and wind for hundred year. Just a few square meters of wall covering panels bring your room interior in a memorable accent, and will create the warmth and cosines.