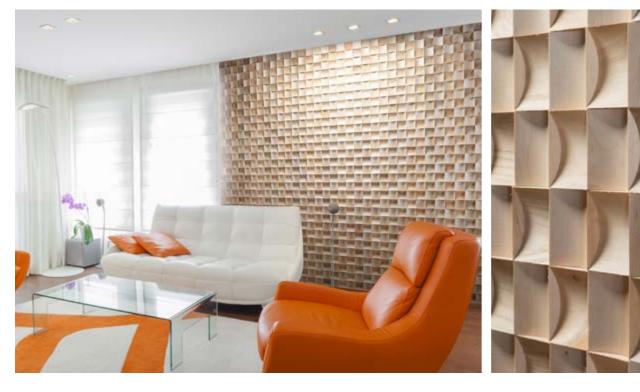

## Wall panet STATUS QUO

Wood species: oak, black alder, birch Surface: 3D cross cut timber Panel size: 600 mm x 150 mm Thickness: 19 - 39 mm

Wood species: oak, ash, black alder, birch Surface: 3D Panel size: 600 mm x 150 mm Thickness: 26 mm

## Wa INCOGNITO

Wood species: reclaimed softwood Surface: 3D Panel size: 720 mm x 100 mm Thickness: 8 - 27 mm

Wood species: birch Surface: 3D Panel size: 600 mm x 150 mm Thickness: 10 - 20 mm

Wood species: oak, ash-tree, black-alder, birch Surface: 3D Panel size: 600 mm x 150 mm Thickness: 26 mm