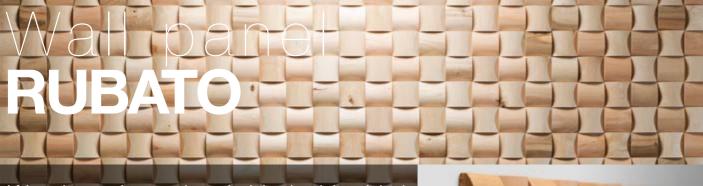

Wood species: reclaimed softwood Surface: 3D Surface: 3D Panel size: 720 mm x 100 mm Thickness: 18 - 28 mm