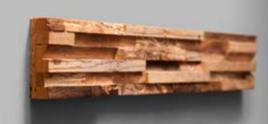

## Wall par DEJA VU

Wood species: oak Surface: 3D, splitted Panel size: 720 mm x 100 mm Thickness: 7 - 31 mm

Wall panel LARGO

Wood species: reclaimed softwood Surface: minimal 3D Panel size: 720 mm x 100 mm Thickness: 14 - 19 mm