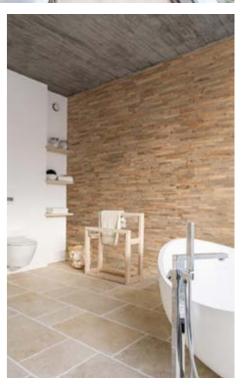

## Wall panel SILVER

Wood species: reclaimed softwood Surface: flat Panel size: 295/590/1180 x 60/80/100 mm Thickness: 10 mm

Decorative wooden wall cladding panels are made of natural wood, so their use in wet areas is not recommended. Panels in the bathrooms can be used only in places which have no direct exposure of water.