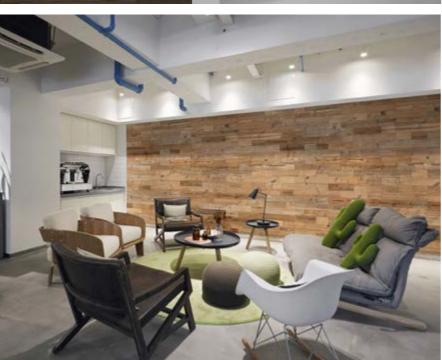

## Wall panel AMBER

Wood species: reclaimed softwood Surface: flat Panel size: 295/590/1180 x 60/80/100 mm Thickness: 10 mm