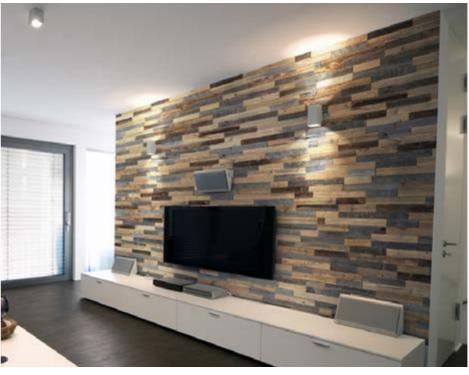

# SELECTIO

Wood species: reclaimed softwood Surface: 3D Panel size: 720 mm x 100 mm Thickness: 13 - 16 mm