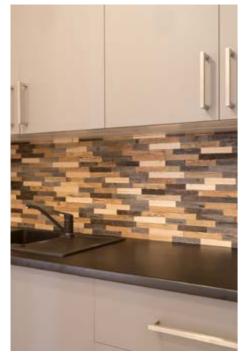

Wood species: reclaimed softwood Surface: 3D Surface: 3D Panel size: 720 mm x 100 mm Thickness: 18 - 28 mm