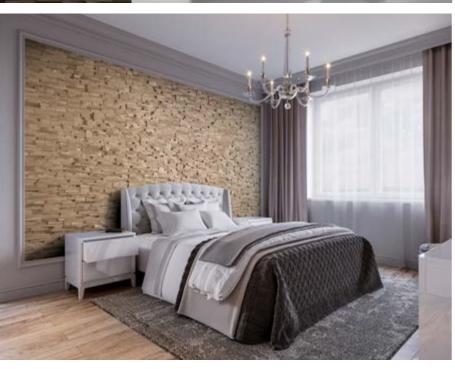

hundred year. Just a few square meters of wall covering panels bring your room interior in a memorable accent, and will create the warmth and cosines.









55 Spyrou Kyprianou, 4042, Limassol Cyprus

info@adprojekts.com

+357 96 400 900

https://adprojekts.com

© AW Latvia. All rights reserved. Reproduction in whole or in part without permission is prohibited. "Wooden Wall Design" is registered trademark of "AW Latvia" LLC.



Wood species: reclaimed softwood Surface: 3D Surface: 3D Panel size: 720 mm x 100 mm Thickness: 18 - 28 mm



















# SELECTIO

Wood species: reclaimed softwood Surface: 3D Panel size: 720 mm x 100 mm Thickness: 13 - 16 mm

















## Wall par DEJA VU

Wood species: oak Surface: 3D, splitted Panel size: 720 mm x 100 mm Thickness: 7 - 31 mm











Wall panel LARGO

Wood species: reclaimed softwood Surface: minimal 3D Panel size: 720 mm x 100 mm Thickness: 14 - 19 mm











## Wall panel ESPRESSIVO

Wood species: reclaimed softwood Surface: flat Panel size: 720 mm x 100 mm Thickness: 16 mm











## Wall panel OPUS

Wood species: reclaimed softwood Surface: flat Panel size: 720 mm x 100 mm Thickness: 16 mm











Wood species: reclaimed softwood Surface: 3D Panel size: 720 mm x 100 mm Thickness: 13 - 16 mm











**FTFT** 

## Wall panet STATUS QUO

Wood species: oak, black alder, birch Surface: 3D cross cut timber Panel size: 600 mm x 150 mm Thickness: 19 - 39 mm











Wood species: oak, ash, black alder, birch Surface: 3D Panel size: 600 mm x 150 mm Thickness: 26 mm













# Wall panel NATURE

Wood