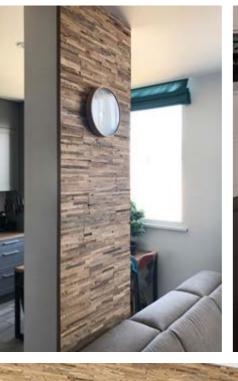

## Wall panel ESPRESSIVO

Wood species: reclaimed softwood Surface: flat Panel size: 720 mm x 100 mm Thickness: 16 mm