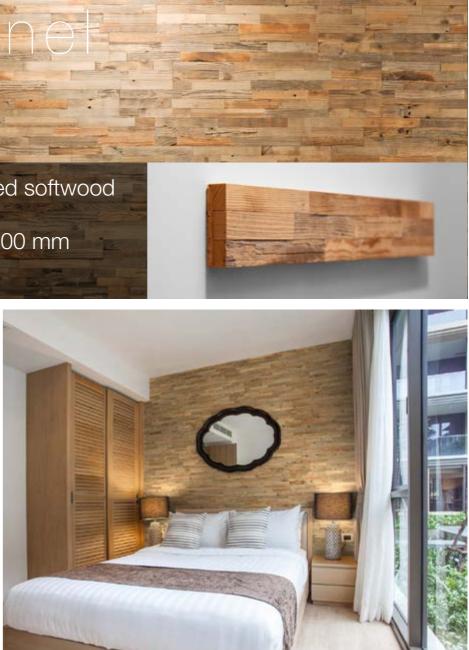

### **About Wooden Wall Design**

Wooden Wall Design provide wooden wall panels to highlight the wall, making it a work of art in any interior. Wooden panels are an innovative and unique handmade products for wall covering. They are made of various tree species, different length, width and thickness of the components, which are combined to the base in beautiful article. Surface has different shades - from grey to brown, from light yellow to black. Some of our panels are made from reclaimed softwood that have been exposed in the rain, sun and wind for hundred year. Just a few square meters of wall covering panels bring your room interior in a memorable accent, and will create the warmth and cosines.