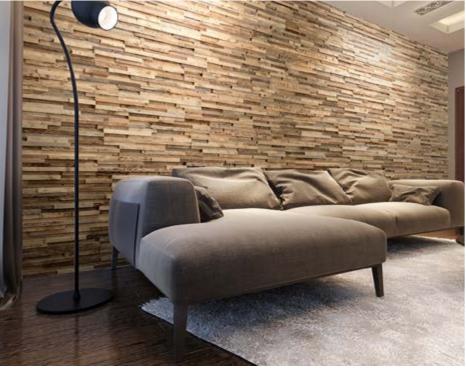

## Wall panel ESPRESSIVO

Wood species: reclaimed softwood Surface: flat Panel size: 720 mm x 100 mm Thickness: 16 mm