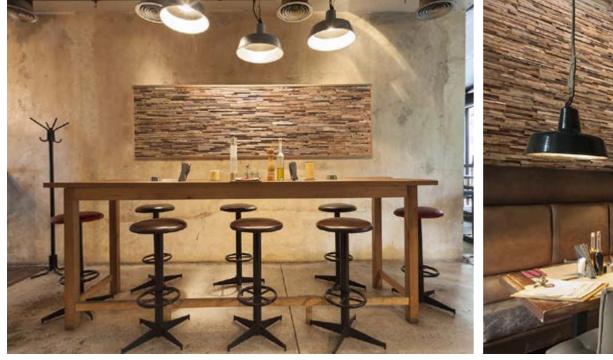

## Wall panet STATUS QUO

Wood species: oak, black alder, birch Surface: 3D cross cut timber Panel size: 600 mm x 150 mm Thickness: 19 - 39 mm

Wood species: oak, ash, black alder, birch Surface: 3D Panel size: 600 mm x 150 mm Thickness: 26 mm