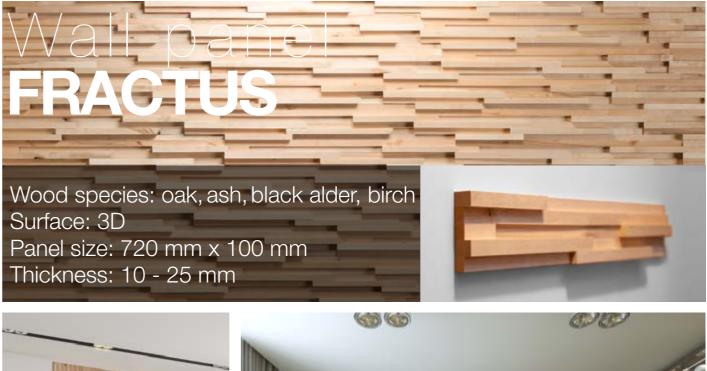

## Wall par DEJA VU

Wood species: oak Surface: 3D, splitted Panel size: 720 mm x 100 mm Thickness: 7 - 31 mm

Wall panel LARGO

Wood species: reclaimed softwood Surface: minimal 3D Panel size: 720 mm x 100 mm Thickness: 14 - 19 mm