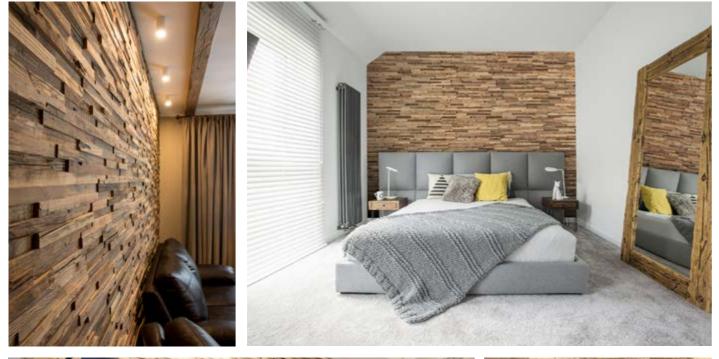

### **About Wooden Wall Design**

Wooden Wall Design provide wooden wall panels to highlight the wall, making it a work of art in any interior. Wooden panels are an innovative and unique handmade products for wall covering. They are made of various tree species, different length, width and thickness of the components, which are combined to the base in beautiful article. Surface has different shades - from grey to brown, from light yellow to black. Some of our panels are made from reclaimed softwood that have been exposed in the rain, sun and wind for hundred year. Just a few square meters of wall covering panels bring your room interior in a memorable accent, and will create the warmth and cosines.