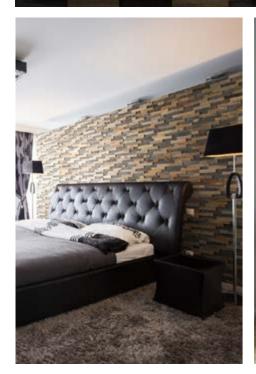

### **About Wooden Wall Design**

Wooden Wall Design provide wooden wall panels to highlight the wall, making it a work of art in any interior. Wooden panels are an innovative and unique handmade products for wall covering. They are made of various tree species, different length, width and thickness of the components, which are combined to the base in beautiful article. Surface has different shades - from grey to brown, from light yellow to black. Some of our panels are made from reclaimed softwood that have been exposed in the rain, sun and wind for hundred year. Just a few square meters of wall covering panels bring your room interior in a memorable accent, and will create the warmth and cosines.