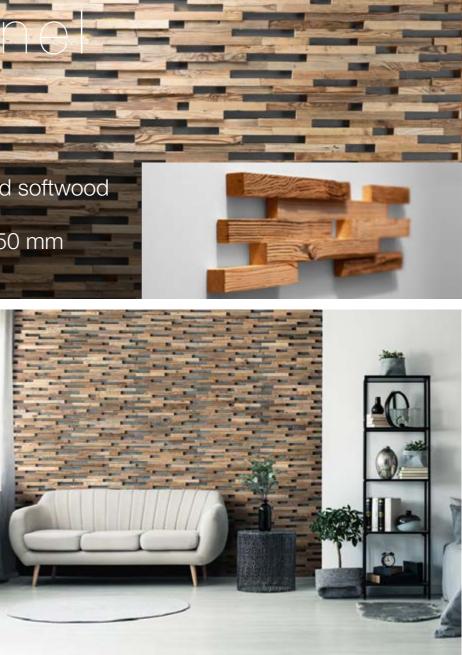

## Wall panet STATUS QUO

Wood species: oak, black alder, birch Surface: 3D cross cut timber Panel size: 600 mm x 150 mm Thickness: 19 - 39 mm

Wood species: oak, ash, black alder, birch Surface: 3D Panel size: 600 mm x 150 mm Thickness: 26 mm

## Wa INCOGNITO

Wood species: reclaimed softwood Surface: 3D Panel size: 720 mm x 100 mm Thickness: 8 - 27 mm

Wood species: birch Surface: 3D Panel size: 600 mm x 150 mm Thickness: 10 - 20 mm

Wood species: oak, ash-tree, black-alder, birch Surface: 3D Panel size: 600 mm x 150 mm Thickness: 26 mm