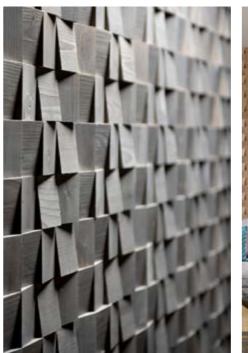

# SELECTIO

Wood species: reclaimed softwood Surface: 3D Panel size: 720 mm x 100 mm Thickness: 13 - 16 mm