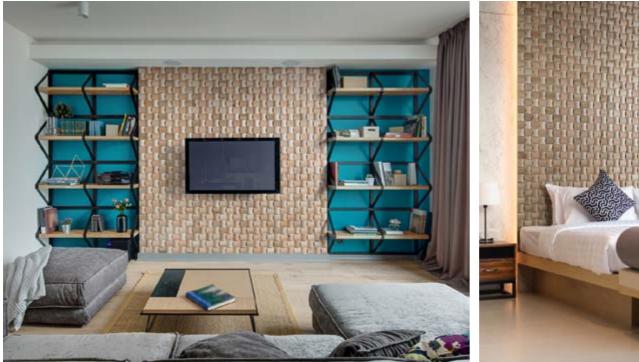

## Wall panet STATUS QUO

Wood species: oak, black alder, birch Surface: 3D cross cut timber Panel size: 600 mm x 150 mm Thickness: 19 - 39 mm

Wood species: oak, ash, black alder, birch Surface: 3D Panel size: 600 mm x 150 mm Thickness: 26 mm