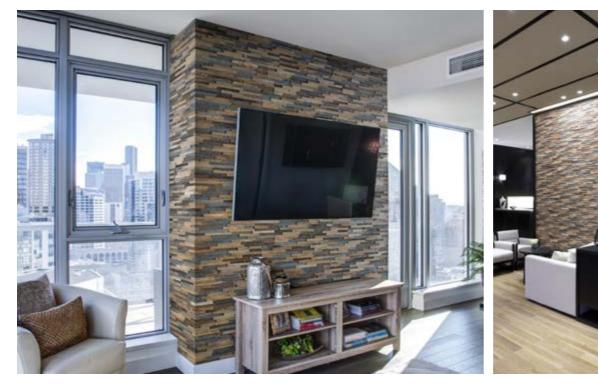

ht yellow to black. Some of our panels are made from reclaimed softwood that have been exposed in the rain, sun and wind for hundred year. Just a few square meters of wall covering panels bring your room interior in a memorable accent, and will create the warmth and cosines.









55 Spyrou Kyprianou, 4042, Limassol Cyprus

info@adprojekts.com

+357 96 400 900

https://adprojekts.com

© AW Latvia. All rights reserved. Reproduction in whole or in part without permission is prohibited. "Wooden Wall Design" is registered trademark of "AW Latvia" LLC.



Wood species: reclaimed softwood Surface: 3D Surface: 3D Panel size: 720 mm x 100 mm Thickness: 18 - 28 mm



















# SELECTIO

Wood species: reclaimed softwood Surface: 3D Panel size: 720 mm x 100 mm Thickness: 13 - 16 mm

















## Wall par DEJA VU

Wood species: oak Surface: 3D, splitted Panel size: 720 mm x 100 mm Thickness: 7 - 31 mm











Wall panel LARGO

Wood species: reclaimed softwood Surface: minimal 3D Panel size: 720 mm x 100 mm Thickness: 14 - 19 mm











## Wall panel ESPRESSIVO

Wood species: reclaimed softwood Surface: flat Panel size: 720 mm x 100 mm Thickness: 16 mm











## Wall panel OPUS

Wood species: reclaimed softwood Surface: flat Panel size: 720 mm x 100 mm Thickness: 16 mm











Wood species: reclaimed softwood Surface: 3D Panel size: 720 mm x 100 mm Thickness: 13 - 16 mm











**FTFT** 

## Wall panet STATUS QUO

Wood species: oak, black alder, birch Surface: 3D cross cut timber Panel size: 600 mm x 150 mm Thickness: 19 - 39 mm











Wood species: