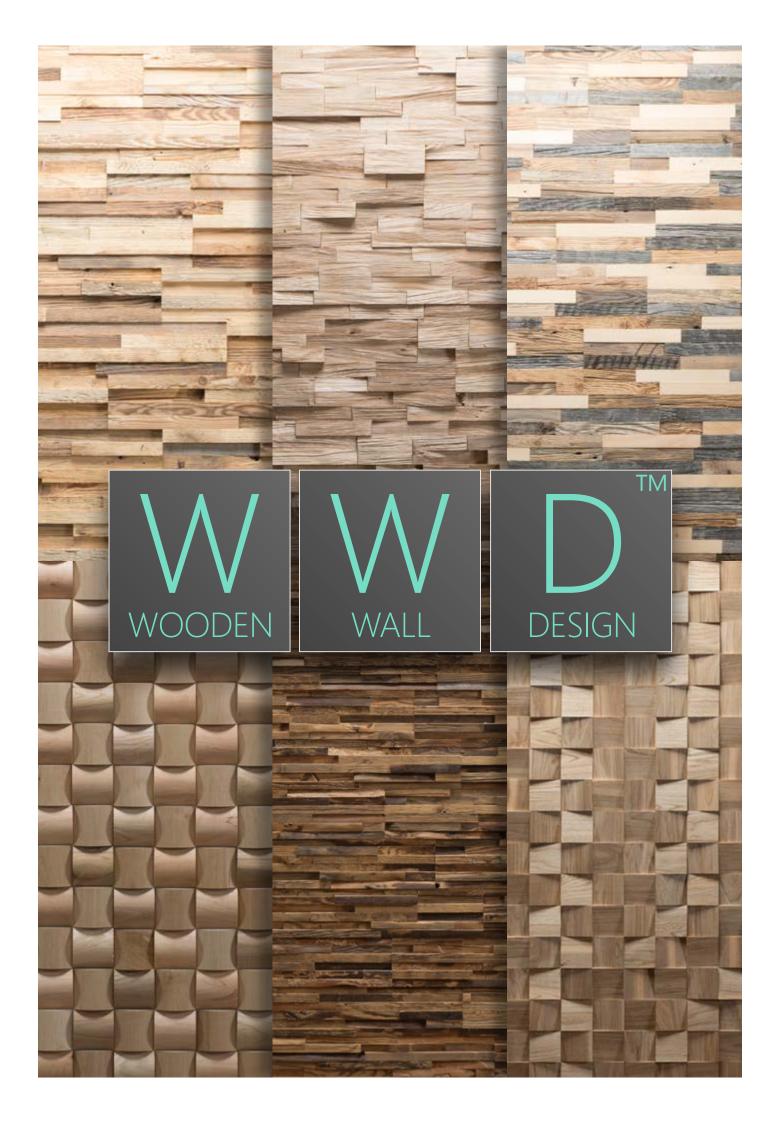

### **About Wooden Wall Design**

Wooden Wall Design provide wooden wall panels to highlight the wall, making it a work of art in any interior. Wooden panels are an innovative and unique handmade products for wall covering. They are made of various tree species, different length, width and thickness of the components, which are combined to the base in beautiful article. Surface has different shades - from grey to brown, from light yellow to black. Some of our panels are made from reclaimed softwood that have been exposed in the rain, sun and wind for hundred year. Just a few square meters of wall covering panels bring your room interior in a memorable accent, and will create the warmth and cosines.