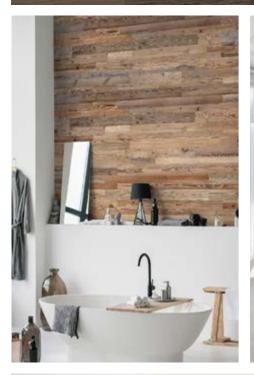

## Wall panel SILVER

Wood species: reclaimed softwood Surface: flat Panel size: 295/590/1180 x 60/80/100 mm Thickness: 10 mm

Decorative wooden wall cladding panels are made of natural wood, so their use in wet areas is not recommended. Panels in the bathrooms can be used only in places which have no direct exposure of water.