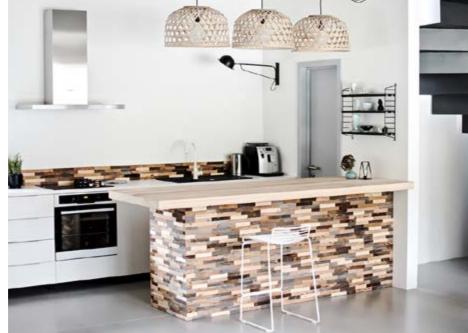

Wood species: reclaimed softwood Surface: 3D Surface: 3D Panel size: 720 mm x 100 mm Thickness: 18 - 28 mm