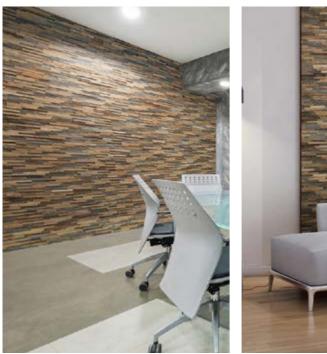

light yellow to black. Some of our panels are made from reclaimed softwood that have been exposed in the rain, sun and wind for hundred year. Just a few square meters of wall covering panels bring your room interior in a memorable accent, and will create the warmth and cosines.









55 Spyrou Kyprianou, 4042, Limassol Cyprus

info@adprojekts.com

+357 96 400 900

https://adprojekts.com

© AW Latvia. All rights reserved. Reproduction in whole or in part without permission is prohibited. "Wooden Wall Design" is registered trademark of "AW Latvia" LLC.



Wood species: reclaimed softwood Surface: 3D Surface: 3D Panel size: 720 mm x 100 mm Thickness: 18 - 28 mm



















# SELECTIO

Wood species: reclaimed softwood Surface: 3D Panel size: 720 mm x 100 mm Thickness: 13 - 16 mm

















## Wall par DEJA VU

Wood species: oak Surface: 3D, splitted Panel size: 720 mm x 100 mm Thickness: 7 - 31 mm











Wall panel LARGO

Wood species: reclaimed softwood Surface: minimal 3D Panel size: 720 mm x 100 mm Thickness: 14 - 19 mm











## Wall panel ESPRESSIVO

Wood species: reclaimed softwood Surface: flat Panel size: 720 mm x 100 mm Thickness: 16 mm











## Wall panel OPUS

Wood species: reclaimed softwood Surface: flat Panel size: 720 mm x 100 mm Thickness: 16 mm











Wood species: reclaimed softwood Surface: 3D Panel size: 720 mm x 100 mm Thickness: 13 - 16 mm











**FTFT** 

## Wall panet STATUS QUO

Wood species: oak, black alder, birch Surface: 3D cross cut timber Panel size: 600 mm x 150 mm Thickness: 19 - 39 mm











Wood speci