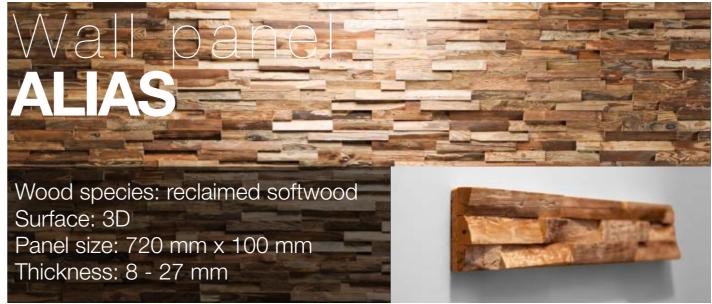

## Wa INCOGNITO

Wood species: reclaimed softwood Surface: 3D Panel size: 720 mm x 100 mm Thickness: 8 - 27 mm

Wood species: birch Surface: 3D Panel size: 600 mm x 150 mm Thickness: 10 - 20 mm

Wood species: oak, ash-tree, black-alder, birch Surface: 3D Panel size: 600 mm x 150 mm Thickness: 26 mm