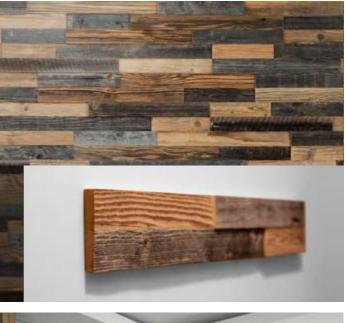

## Wall par DEJA VU

Wood species: oak Surface: 3D, splitted Panel size: 720 mm x 100 mm Thickness: 7 - 31 mm

Wall panel LARGO

Wood species: reclaimed softwood Surface: minimal 3D Panel size: 720 mm x 100 mm Thickness: 14 - 19 mm