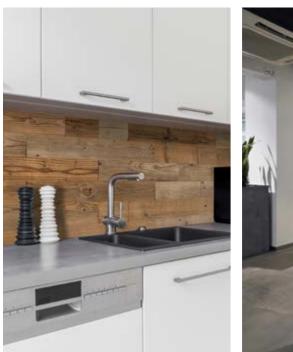

## Wall panel SILVER

Wood species: reclaimed softwood Surface: flat Panel size: 295/590/1180 x 60/80/100 mm Thickness: 10 mm

Decorative wooden wall cladding panels are made of natural wood, so their use in wet areas is not recommended. Panels in the bathrooms can be used only in places which have no direct exposure of water.