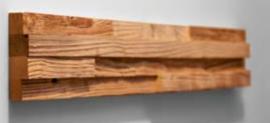

### **About Wooden Wall Design**

Wooden Wall Design provide wooden wall panels to highlight the wall, making it a work of art in any interior. Wooden panels are an innovative and unique handmade products for wall covering. They are made of various tree species, different length, width and thickness of the components, which are combined to the base in beautiful article. Surface has different shades - from grey to brown, from light yellow to black. Some of our panels are made from reclaimed softwood that have been exposed in the rain, sun and wind for hundred year. Just a few square meters of wall covering panels bring your room interior in a memorable accent, and will create the warmth and cosines.

Wood species: reclaimed softwood Surface: 3D Surface: 3D Panel size: 720 mm x 100 mm Thickness: 18 - 28 mm