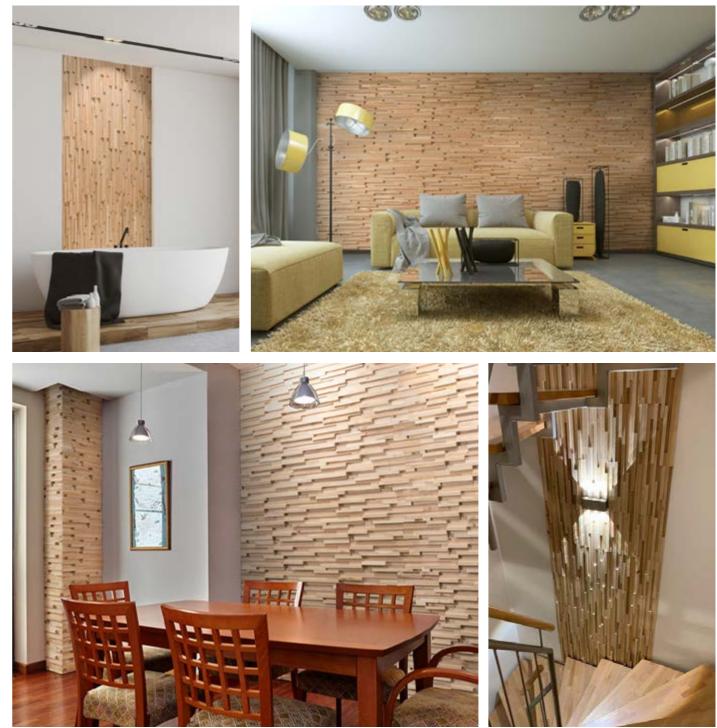

## Wall par DEJA VU

Wood species: oak Surface: 3D, splitted Panel size: 720 mm x 100 mm Thickness: 7 - 31 mm

Wall panel LARGO

Wood species: reclaimed softwood Surface: minimal 3D Panel size: 720 mm x 100 mm Thickness: 14 - 19 mm