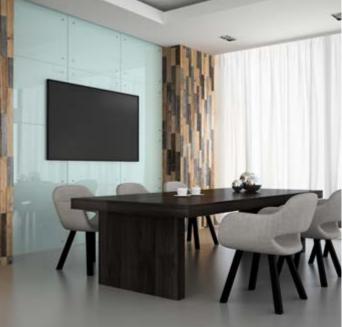

## Wall panel ESPRESSIVO

Wood species: reclaimed softwood Surface: flat Panel size: 720 mm x 100 mm Thickness: 16 mm