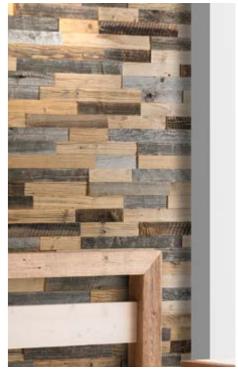

Wood species: reclaimed softwood Surface: 3D Surface: 3D Panel size: 720 mm x 100 mm Thickness: 18 - 28 mm