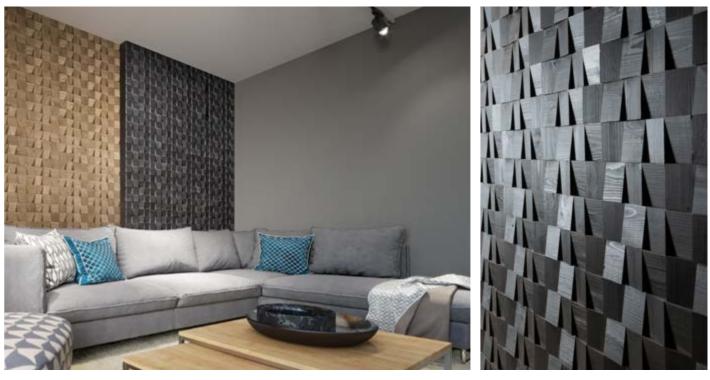

## Wall panet STATUS QUO

Wood species: oak, black alder, birch Surface: 3D cross cut timber Panel size: 600 mm x 150 mm Thickness: 19 - 39 mm

Wood species: oak, ash, black alder, birch Surface: 3D Panel size: 600 mm x 150 mm Thickness: 26 mm