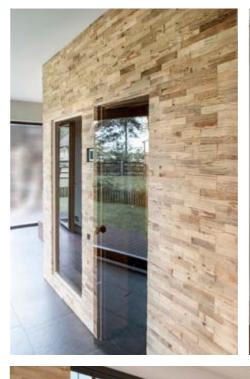

Design" is registered trademark of "AW Latvia" LLC.



Wood species: reclaimed softwood Surface: 3D Surface: 3D Panel size: 720 mm x 100 mm Thickness: 18 - 28 mm



















# SELECTIO

Wood species: reclaimed softwood Surface: 3D Panel size: 720 mm x 100 mm Thickness: 13 - 16 mm

















## Wall par DEJA VU

Wood species: oak Surface: 3D, splitted Panel size: 720 mm x 100 mm Thickness: 7 - 31 mm











Wall panel LARGO

Wood species: reclaimed softwood Surface: minimal 3D Panel size: 720 mm x 100 mm Thickness: 14 - 19 mm











## Wall panel ESPRESSIVO

Wood species: reclaimed softwood Surface: flat Panel size: 720 mm x 100 mm Thickness: 16 mm











## Wall panel OPUS

Wood species: reclaimed softwood Surface: flat Panel size: 720 mm x 100 mm Thickness: 16 mm











Wood species: reclaimed softwood Surface: 3D Panel size: 720 mm x 100 mm Thickness: 13 - 16 mm











**FTFT** 

## Wall panet STATUS QUO

Wood species: oak, black alder, birch Surface: 3D cross cut timber Panel size: 600 mm x 150 mm Thickness: 19 - 39 mm











Wood species: oak, ash, black alder, birch Surface: 3D Panel size: 600 mm x 150 mm Thickness: 26 mm













# Wall panel NATURE

Wood species: reclaimed wood softwood Surface: sun burned Panel size: 720/360/180 mm x 100 mm Thickness: 16 mm

















## Wa INCOGNITO

Wood species: reclaimed softwood Surface: 3D Panel size: 720 mm x 100 mm Thickness: 8 - 27 mm

















Wood species: birch Surface: 3D Panel size: 600 mm x 150 mm Thickness: 10 - 20 mm



















Wood species: oak, ash-tree,