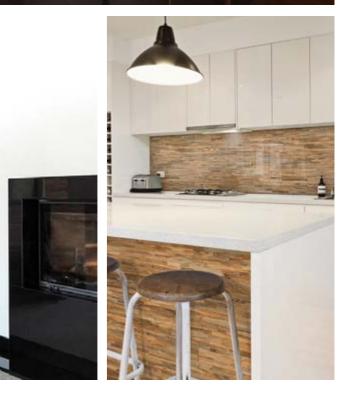

### **About Wooden Wall Design**

Wooden Wall Design provide wooden wall panels to highlight the wall, making it a work of art in any interior. Wooden panels are an innovative and unique handmade products for wall covering. They are made of various tree species, different length, width and thickness of the components, which are combined to the base in beautiful article. Surface has different shades - from grey to brown, from light yellow to black. Some of our panels are made from reclaimed softwood that have been exposed in the rain, sun and wind for hundred year. Just a few square meters of wall covering panels bring your room interior in a memorable accent, and will create the warmth and cosines.

## Wall panel SILVER

Wood species: reclaimed softwood Surface: flat Panel size: 295/590/1180 x 60/80/100 mm Thickness: 10 mm

Decorative wooden wall cladding panels are made of natural wood, so their use in wet areas is not recommended. Panels in the bathrooms can be used only in places which have no direct exposure of water.