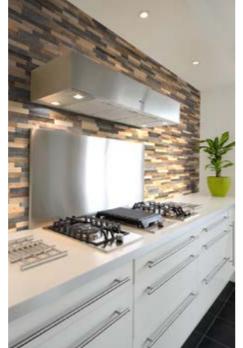

© AW Latvia. All rights reserved. Reproduction in whole or in part without permission is prohibited. "Wooden Wall Design" is registered trademark of "AW Latvia" LLC.



Wood species: reclaimed softwood Surface: 3D Surface: 3D Panel size: 720 mm x 100 mm Thickness: 18 - 28 mm



















# SELECTIO

Wood species: reclaimed softwood Surface: 3D Panel size: 720 mm x 100 mm Thickness: 13 - 16 mm

















## Wall par DEJA VU

Wood species: oak Surface: 3D, splitted Panel size: 720 mm x 100 mm Thickness: 7 - 31 mm











Wall panel LARGO

Wood species: reclaimed softwood Surface: minimal 3D Panel size: 720 mm x 100 mm Thickness: 14 - 19 mm











## Wall panel ESPRESSIVO

Wood species: reclaimed softwood Surface: flat Panel size: 720 mm x 100 mm Thickness: 16 mm











## Wall panel OPUS

Wood species: reclaimed softwood Surface: flat Panel size: 720 mm x 100 mm Thickness: 16 mm











Wood species: reclaimed softwood Surface: 3D Panel size: 720 mm x 100 mm Thickness: 13 - 16 mm











**FTFT** 

## Wall panet STATUS QUO

Wood species: oak, black alder, birch Surface: 3D cross cut timber Panel size: 600 mm x 150 mm Thickness: 19 - 39 mm











Wood species: oak, ash, black alder, birch Surface: 3D Panel size: 600 mm x 150 mm Thickness: 26 mm













# Wall panel NATURE

Wood species: reclaimed wood softwood Surface: sun burned Panel size: 720/360/180 mm x 100 mm Thickness: 16 mm

















## Wa INCOGNITO

Wood species: reclaimed softwood Surface: 3D Panel size: 720 mm x 100 mm Thickness: 8 - 27 mm

















Wood species: