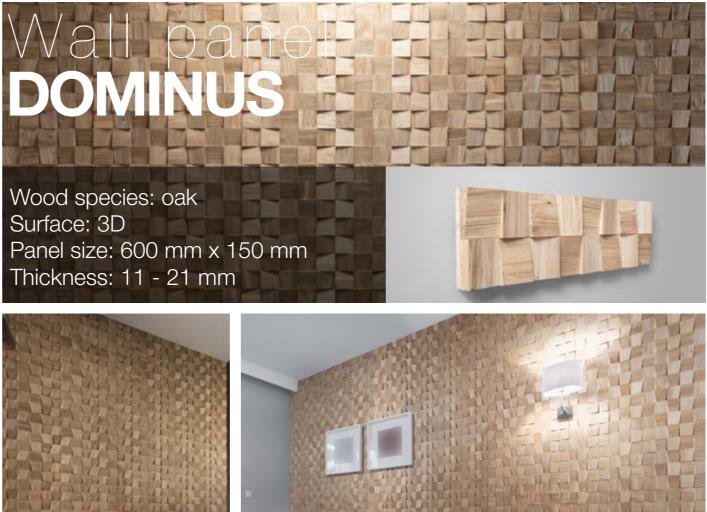

## Wall panet STATUS QUO

Wood species: oak, black alder, birch Surface: 3D cross cut timber Panel size: 600 mm x 150 mm Thickness: 19 - 39 mm

Wood species: oak, ash, black alder, birch Surface: 3D Panel size: 600 mm x 150 mm Thickness: 26 mm