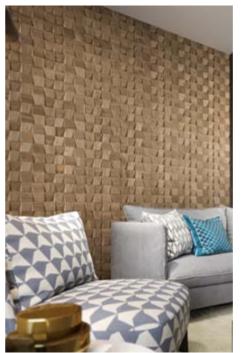

Wood species: reclaimed softwood Surface: 3D Surface: 3D Panel size: 720 mm x 100 mm Thickness: 18 - 28 mm