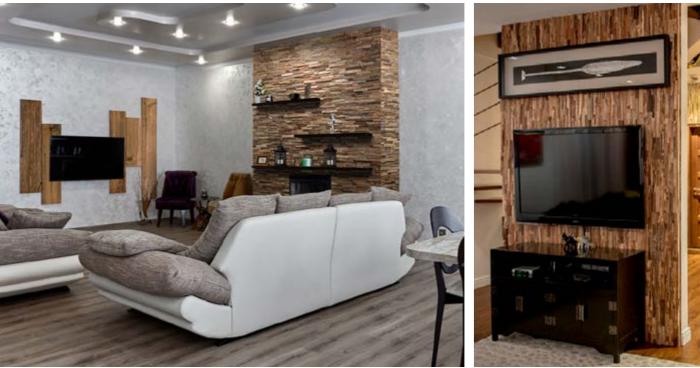

## Wall panet STATUS QUO

Wood species: oak, black alder, birch Surface: 3D cross cut timber Panel size: 600 mm x 150 mm Thickness: 19 - 39 mm

Wood species: oak, ash, black alder, birch Surface: 3D Panel size: 600 mm x 150 mm Thickness: 26 mm

## Wa INCOGNITO

Wood species: reclaimed softwood Surface: 3D Panel size: 720 mm x 100 mm Thickness: 8 - 27 mm

Wood species: birch Surface: 3D Panel size: 600 mm x 150 mm Thickness: 10 - 20 mm

Wood species: oak, ash-tree, black-alder, birch Surface: 3D Panel size: 600 mm x 150 mm Thickness: 26 mm