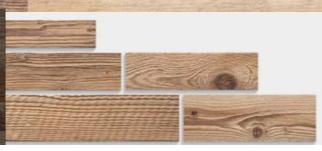

### **About Wooden Wall Design**

Wooden Wall Design provide wooden wall panels to highlight the wall, making it a work of art in any interior. Wooden panels are an innovative and unique handmade products for wall covering. They are made of various tree species, different length, width and thickness of the components, which are combined to the base in beautiful article. Surface has different shades - from grey to brown, from light yellow to black. Some of our panels are made from reclaimed softwood that have been exposed in the rain, sun and wind for hundred year. Just a few square meters of wall covering panels bring your room interior in a memorable accent, and will create the warmth and cosines.