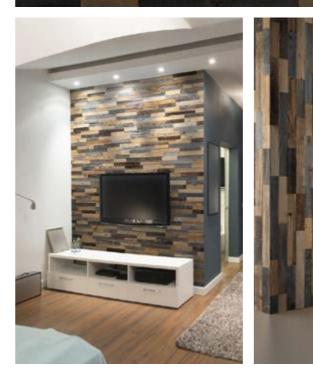

Wood species: reclaimed softwood Surface: 3D Surface: 3D Panel size: 720 mm x 100 mm Thickness: 18 - 28 mm