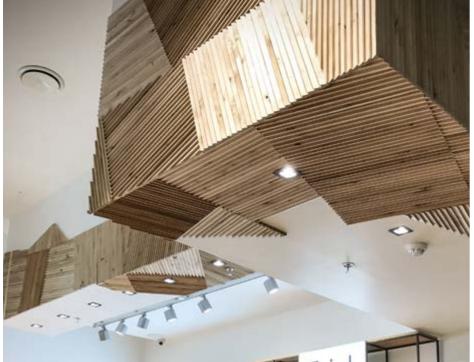

### **About Wooden Wall Design**

Wooden Wall Design provide wooden wall panels to highlight the wall, making it a work of art in any interior. Wooden panels are an innovative and unique handmade products for wall covering. They are made of various tree species, different length, width and thickness of the components, which are combined to the base in beautiful article. Surface has different shades - from grey to brown, from light yellow to black. Some of our panels are made from reclaimed softwood that have been exposed in the rain, sun and wind for hundred year. Just a few square meters of wall covering panels bring your room interior in a memorable accent, and will create the warmth and cosines.