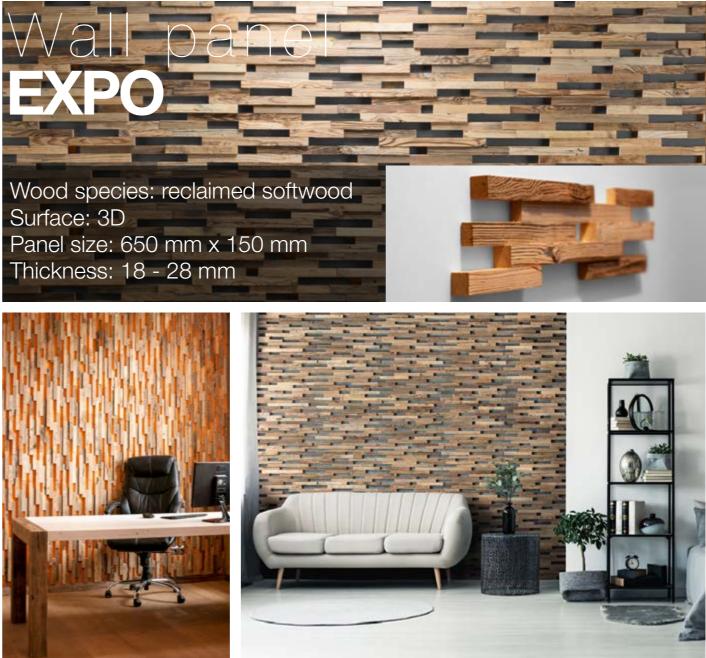

## Wall panet STATUS QUO

Wood species: oak, black alder, birch Surface: 3D cross cut timber Panel size: 600 mm x 150 mm Thickness: 19 - 39 mm

Wood species: oak, ash, black alder, birch Surface: 3D Panel size: 600 mm x 150 mm Thickness: 26 mm