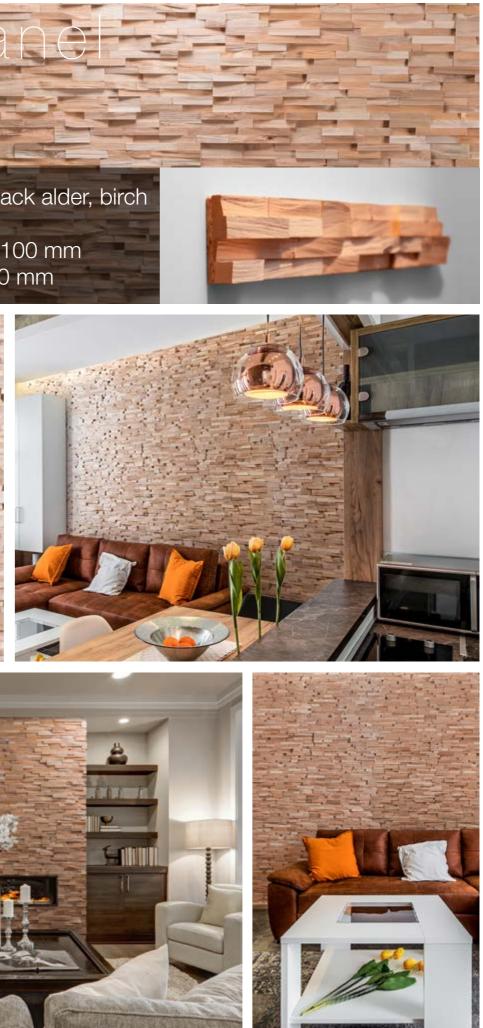

## Wall panet STATUS QUO

Wood species: oak, black alder, birch Surface: 3D cross cut timber Panel size: 600 mm x 150 mm Thickness: 19 - 39 mm

Wood species: oak, ash, black alder, birch Surface: 3D Panel size: 600 mm x 150 mm Thickness: 26 mm