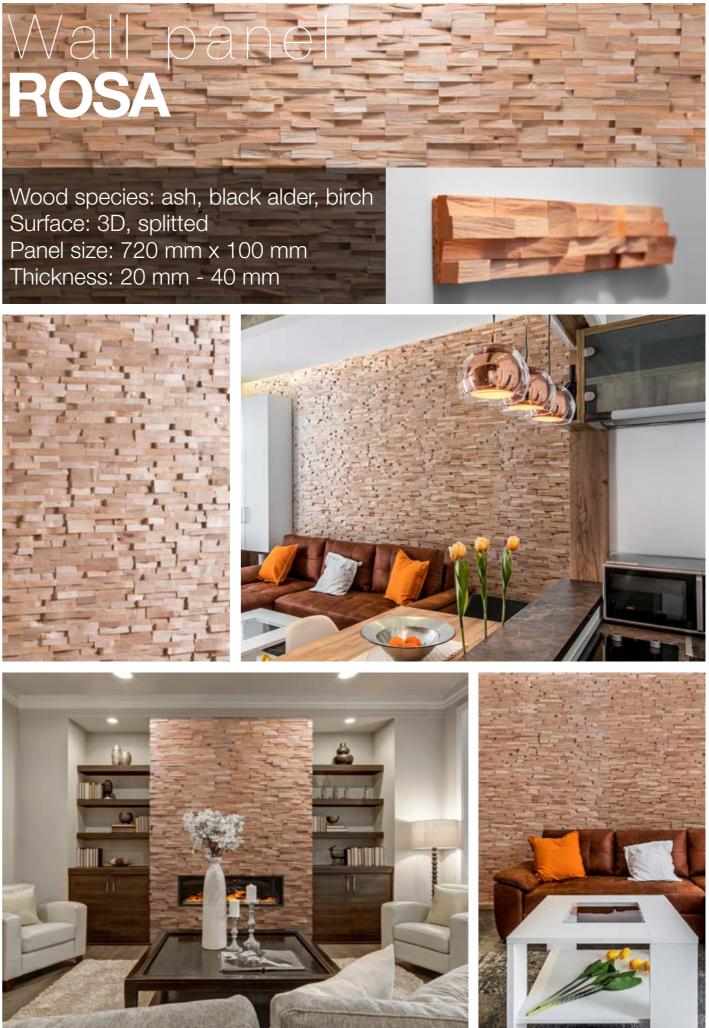

# Wall panel NATURE

Wood species: reclaimed wood softwood Surface: sun burned Panel size: 720/360/180 mm x 100 mm Thickness: 16 mm