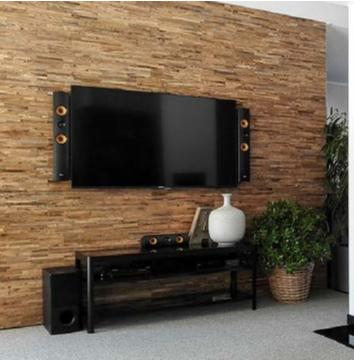

### **About Wooden Wall Design**

Wooden Wall Design provide wooden wall panels to highlight the wall, making it a work of art in any interior. Wooden panels are an innovative and unique handmade products for wall covering. They are made of various tree species, different length, width and thickness of the components, which are combined to the base in beautiful article. Surface has different shades - from grey to brown, from light yellow to black. Some of our panels are made from reclaimed softwood that have been exposed in the rain, sun and wind for hundred year. Just a few square meters of wall covering panels bring your room interior in a memorable accent, and will create the warmth and cosines.