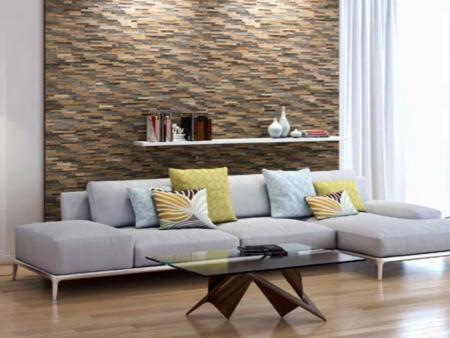

ight yellow to black. Some of our panels are made from reclaimed softwood that have been exposed in the rain, sun and wind for hundred year. Just a few square meters of wall covering panels bring your room interior in a memorable accent, and will create the warmth and cosines.









55 Spyrou Kyprianou, 4042, Limassol Cyprus

info@adprojekts.com

+357 96 400 900

https://adprojekts.com

© AW Latvia. All rights reserved. Reproduction in whole or in part without permission is prohibited. "Wooden Wall Design" is registered trademark of "AW Latvia" LLC.



Wood species: reclaimed softwood Surface: 3D Surface: 3D Panel size: 720 mm x 100 mm Thickness: 18 - 28 mm



















# SELECTIO

Wood species: reclaimed softwood Surface: 3D Panel size: 720 mm x 100 mm Thickness: 13 - 16 mm

















## Wall par DEJA VU

Wood species: oak Surface: 3D, splitted Panel size: 720 mm x 100 mm Thickness: 7 - 31 mm











Wall panel LARGO

Wood species: reclaimed softwood Surface: minimal 3D Panel size: 720 mm x 100 mm Thickness: 14 - 19 mm











## Wall panel ESPRESSIVO

Wood species: reclaimed softwood Surface: flat Panel size: 720 mm x 100 mm Thickness: 16 mm











## Wall panel OPUS

Wood species: reclaimed softwood Surface: flat Panel size: 720 mm x 100 mm Thickness: 16 mm











Wood species: reclaimed softwood Surface: 3D Panel size: 720 mm x 100 mm Thickness: 13 - 16 mm











**FTFT** 

## Wall panet STATUS QUO

Wood species: oak, black alder, birch Surface: 3D cross cut timber Panel size: 600 mm x 150 mm Thickness: 19 - 39 mm











Wood species