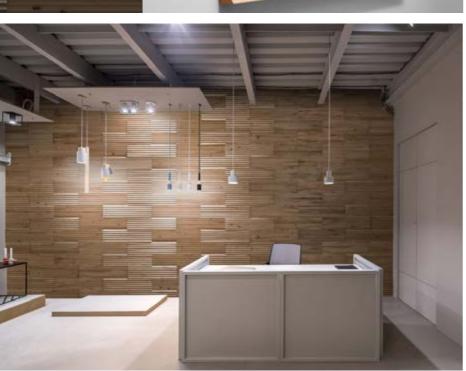

### **About Wooden Wall Design**

Wooden Wall Design provide wooden wall panels to highlight the wall, making it a work of art in any interior. Wooden panels are an innovative and unique handmade products for wall covering. They are made of various tree species, different length, width and thickness of the components, which are combined to the base in beautiful article. Surface has different shades - from grey to brown, from light yellow to black. Some of our panels are made from reclaimed softwood that have been exposed in the rain, sun and wind for hundred year. Just a few square meters of wall covering panels bring your room interior in a memorable accent, and will create the warmth and cosines.