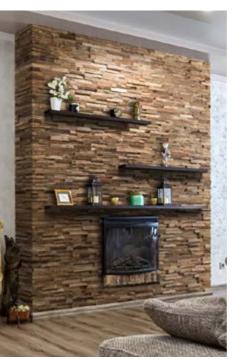

## Wall panet STATUS QUO

Wood species: oak, black alder, birch Surface: 3D cross cut timber Panel size: 600 mm x 150 mm Thickness: 19 - 39 mm

Wood species: oak, ash, black alder, birch Surface: 3D Panel size: 600 mm x 150 mm Thickness: 26 mm