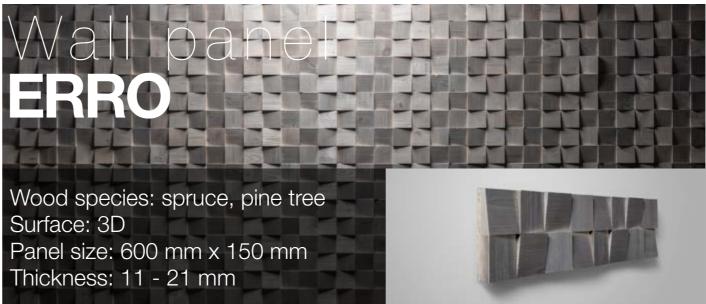

hickness: 13 - 16 mm











**FTFT** 

## Wall panet STATUS QUO

Wood species: oak, black alder, birch Surface: 3D cross cut timber Panel size: 600 mm x 150 mm Thickness: 19 - 39 mm











Wood species: oak, ash, black alder, birch Surface: 3D Panel size: 600 mm x 150 mm Thickness: 26 mm













# Wall panel NATURE

Wood species: reclaimed wood softwood Surface: sun burned Panel size: 720/360/180 mm x 100 mm Thickness: 16 mm

















## Wa INCOGNITO

Wood species: reclaimed softwood Surface: 3D Panel size: 720 mm x 100 mm Thickness: 8 - 27 mm

















Wood species: birch Surface: 3D Panel size: 600 mm x 150 mm Thickness: 10 - 20 mm



















Wood species: oak, ash-tree, black-alder, birch Surface: 3D Panel size: 600 mm x 150 mm Thickness: 26 mm















## Wall panel AMBER

Wood species: reclaimed softwood Surface: flat Panel size: 295/590/1180 x 60/80/100 mm Thickness: 10 mm









## Wall panel SILVER

Wood species: reclaimed softwood Surface: flat Panel size: 295/590/1180 x 60/80/100 mm Thickness: 10 mm









Decorative wooden wall cladding panels are made of natural wood, so their use in wet areas is not recommended. Panels in the bathrooms can be used only in places which have no direct exposure of water.

Wooden panels are a natural product, which is marginally subjected to the current climate exposure. For this reason, we reco mmend before the application of the panel on the wall to keep for 1-2 days panels out of the package in rooms where they are planned to be used.

We recommend using mounting adhesive to apply pan