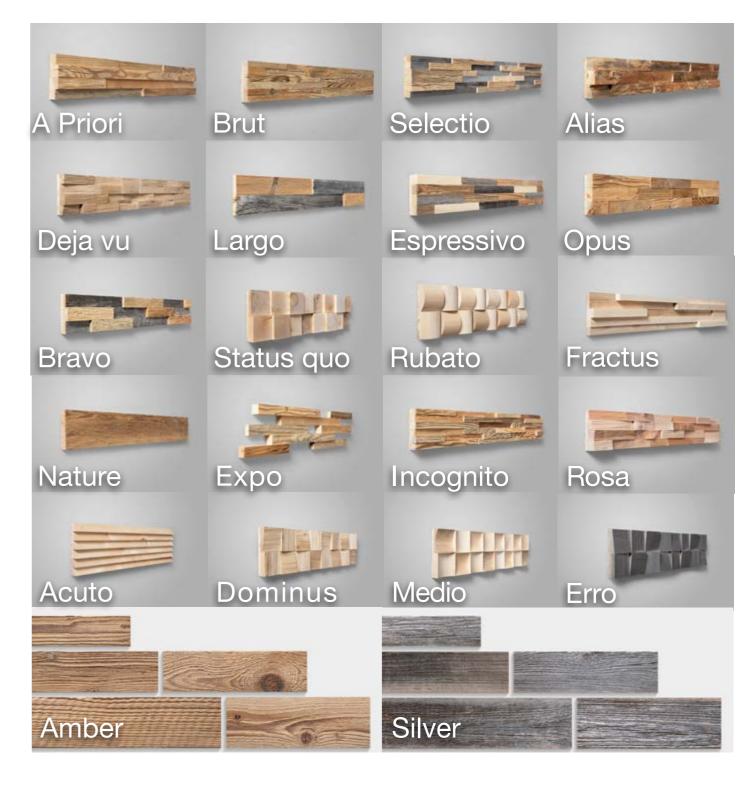

Wood species: reclaimed softwood Surface: 3D Surface: 3D Panel size: 720 mm x 100 mm Thickness: 18 - 28 mm

# SELECTIO

Wood species: reclaimed softwood Surface: 3D Panel size: 720 mm x 100 mm Thickness: 13 - 16 mm

## Wall par DEJA VU

Wood species: oak Surface: 3D, splitted Panel size: 720 mm x 100 mm Thickness: 7 - 31 mm

Wall panel LARGO

Wood species: reclaimed softwood Surface: minimal 3D Panel size: 720 mm x 100 mm Thickness: 14 - 19 mm

## Wall panel ESPRESSIVO

Wood species: reclaimed softwood Surface: flat Panel size: 720 mm x 100 mm Thickness: 16 mm

## Wall panel OPUS

Wood species: reclaimed softwood Surface: flat Panel size: 720 mm x 100 mm Thickness: 16 mm

Wood species: reclaimed softwood Surface: 3D Panel size: 720 mm x 100 mm Thickness: 13 - 16 mm

## Wall panet STATUS QUO

Wood species: oak, black alder, birch Surface: 3D cross cut timber Panel size: 600 mm x 150 mm Thickness: 19 - 39 mm

Wood species: oak, ash, black alder, birch Surface: 3D Panel size: 600 mm x 150 mm Thickness: 26 mm

# Wall panel NATURE

Wood species: reclaimed wood softwood Surface: sun burned Panel size: 720/360/180 mm x 100 mm Thickness: 16 mm

## Wa INCOGNITO

Wood species: reclaimed softwood Surface: 3D Panel size: 720 mm x 100 mm Thickness: 8 - 27 mm

Wood species: birch Surface: 3D Panel size: 600 mm x 150 mm Thickness: 10 - 20 mm

Wood species: oak, ash-tree, black-alder, birch Surface: 3D Panel size: 600 mm x 150 mm Thickness: 26 mm

## Wall panel AMBER

Wood species: reclaimed softwood Surface: flat Panel size: 295/590/1180 x 60/80/100 mm Thickness: 10 mm

## Wall panel SILVER

Wood species: reclaimed softwood Surface: flat Panel size: 295/590/1180 x 60/80/100 mm Thickness: 10 mm

Decorative wooden wall cladding panels are made of natural wood, so their use in wet areas is not recommended. Panels in the bathrooms can be used only in places which have no direct exposure of water.