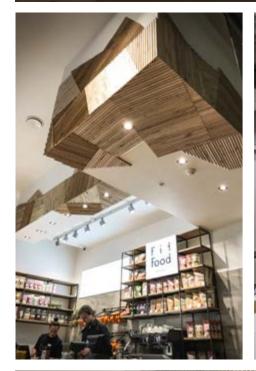

Panel size: 720 mm x 100 mm Thickness: 16 mm











Wood species: reclaimed softwood Surface: 3D Panel size: 720 mm x 100 mm Thickness: 13 - 16 mm











**FTFT** 

## Wall panet STATUS QUO

Wood species: oak, black alder, birch Surface: 3D cross cut timber Panel size: 600 mm x 150 mm Thickness: 19 - 39 mm











Wood species: oak, ash, black alder, birch Surface: 3D Panel size: 600 mm x 150 mm Thickness: 26 mm













# Wall panel NATURE

Wood species: reclaimed wood softwood Surface: sun burned Panel size: 720/360/180 mm x 100 mm Thickness: 16 mm

















## Wa INCOGNITO

Wood species: reclaimed softwood Surface: 3D Panel size: 720 mm x 100 mm Thickness: 8 - 27 mm

















Wood species: birch Surface: 3D Panel size: 600 mm x 150 mm Thickness: 10 - 20 mm



















Wood species: oak, ash-tree, black-alder, birch Surface: 3D Panel size: 600 mm x 150 mm Thickness: 26 mm















## Wall panel AMBER

Wood species: reclaimed softwood Surface: flat Panel size: 295/590/1180 x 60/80/100 mm Thickness: 10 mm









## Wall panel SILVER

Wood species: reclaimed softwood Surface: flat Panel size: 295/590/1180 x 60/80/100 mm Thickness: 10 mm









Decorative wooden wall cladding panels are made of natural wood, so their use in wet areas is not recommended. Panels in the bathrooms can be used only in places which have no direct exposure of water.

Wooden panels are a natural product, which is marginally subjected to the current climate exposure. For this reason, we reco mmend before the application of the panel on the wall to keep for