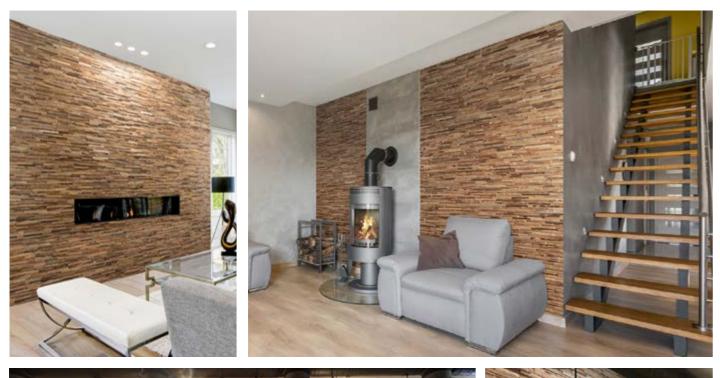

## Wall panet STATUS QUO

Wood species: oak, black alder, birch Surface: 3D cross cut timber Panel size: 600 mm x 150 mm Thickness: 19 - 39 mm

Wood species: oak, ash, black alder, birch Surface: 3D Panel size: 600 mm x 150 mm Thickness: 26 mm