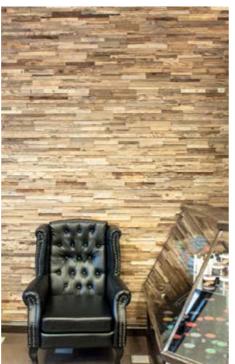

## Wall panel ESPRESSIVO

Wood species: reclaimed softwood Surface: flat Panel size: 720 mm x 100 mm Thickness: 16 mm