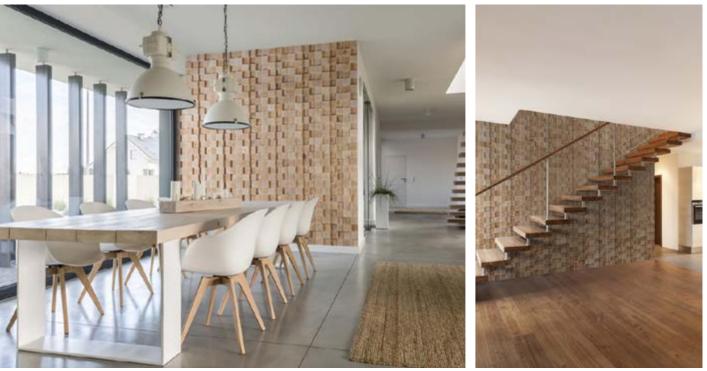

# Wall panel NATURE

Wood species: reclaimed wood softwood Surface: sun burned Panel size: 720/360/180 mm x 100 mm Thickness: 16 mm