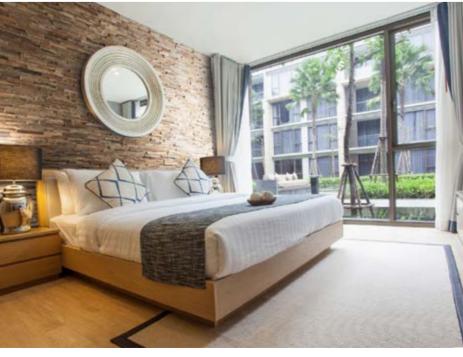

# Wall panel NATURE

Wood species: reclaimed wood softwood Surface: sun burned Panel size: 720/360/180 mm x 100 mm Thickness: 16 mm