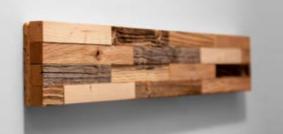

Wood species: reclaimed softwood Surface: 3D Surface: 3D Panel size: 720 mm x 100 mm Thickness: 18 - 28 mm