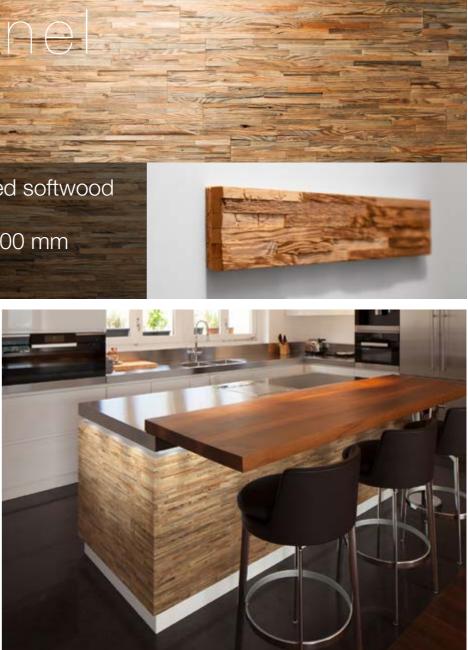

Wood species: reclaimed softwood Surface: 3D Surface: 3D Panel size: 720 mm x 100 mm Thickness: 18 - 28 mm

# SELECTIO

Wood species: reclaimed softwood Surface: 3D Panel size: 720 mm x 100 mm Thickness: 13 - 16 mm