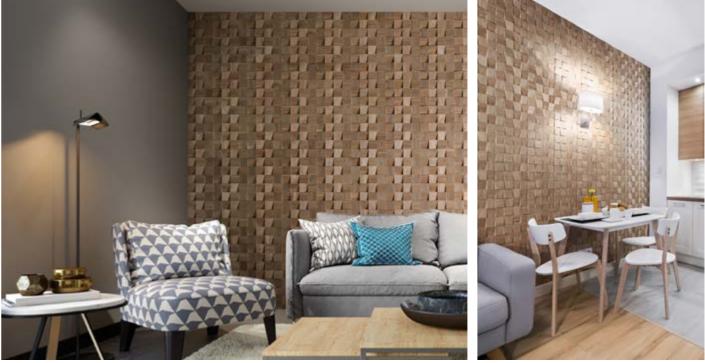

Wood species: reclaimed softwood Surface: 3D Surface: 3D Panel size: 720 mm x 100 mm Thickness: 18 - 28 mm