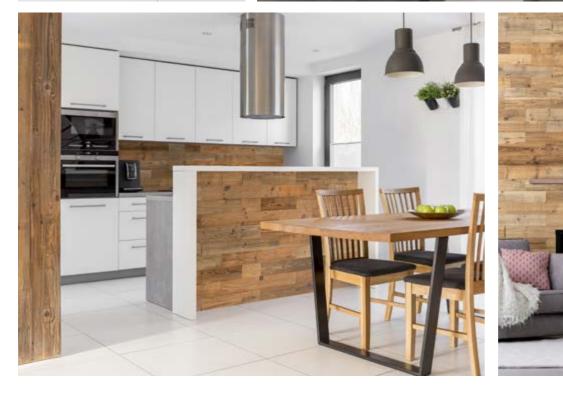

# Wall panel NATURE

Wood species: reclaimed wood softwood Surface: sun burned Panel size: 720/360/180 mm x 100 mm Thickness: 16 mm