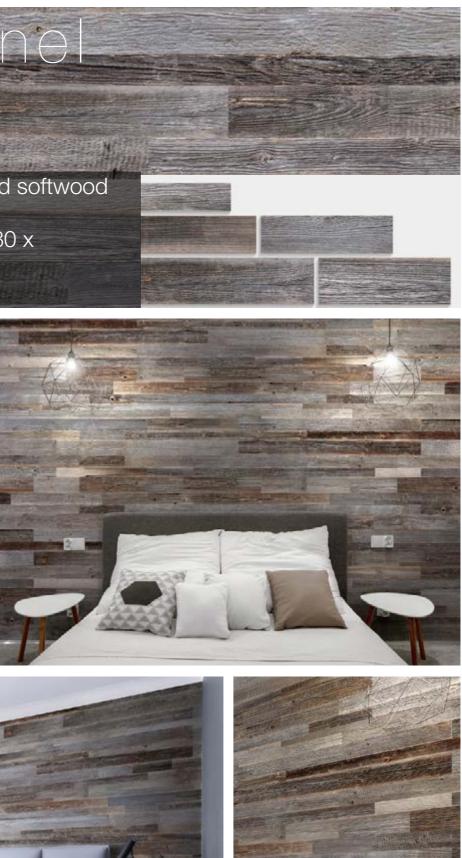

Wood species: reclaimed softwood Surface: 3D Surface: 3D Panel size: 720 mm x 100 mm Thickness: 18 - 28 mm

# Wall panel NATURE

Wood species: reclaimed wood softwood Surface: sun burned Panel size: 720/360/180 mm x 100 mm Thickness: 16 mm