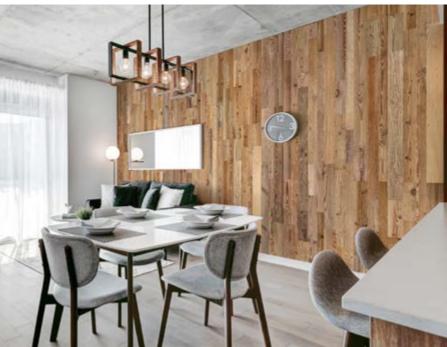

### **About Wooden Wall Design**

Wooden Wall Design provide wooden wall panels to highlight the wall, making it a work of art in any interior. Wooden panels are an innovative and unique handmade products for wall covering. They are made of various tree species, different length, width and thickness of the components, which are combined to the base in beautiful article. Surface has different shades - from grey to brown, from light yellow to black. Some of our panels are made from reclaimed softwood that have been exposed in the rain, sun and wind for hundred year. Just a few square meters of wall covering panels bring your room interior in a memorable accent, and will create the warmth and cosines.