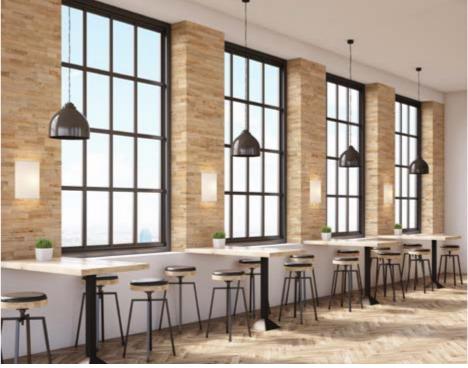

### **About Wooden Wall Design**

Wooden Wall Design provide wooden wall panels to highlight the wall, making it a work of art in any interior. Wooden panels are an innovative and unique handmade products for wall covering. They are made of various tree species, different length, width and thickness of the components, which are combined to the base in beautiful article. Surface has different shades - from grey to brown, from light yellow to black. Some of our panels are made from reclaimed softwood that have been exposed in the rain, sun and wind for hundred year. Just a few square meters of wall covering panels bring your room interior in a memorable accent, and will create the warmth and cosines.