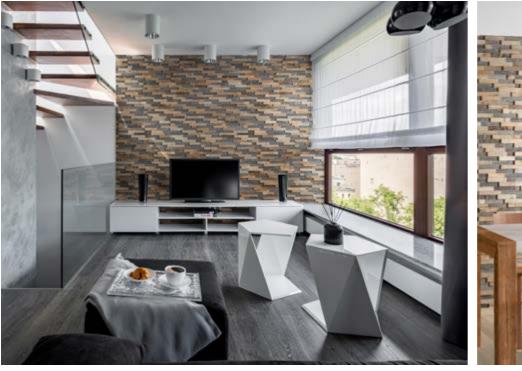

### **About Wooden Wall Design**

Wooden Wall Design provide wooden wall panels to highlight the wall, making it a work of art in any interior. Wooden panels are an innovative and unique handmade products for wall covering. They are made of various tree species, different length, width and thickness of the components, which are combined to the base in beautiful article. Surface has different shades - from grey to brown, from light yellow to black. Some of our panels are made from reclaimed softwood that have been exposed in the rain, sun and wind for hundred year. Just a few square meters of wall covering panels bring your room interior in a memorable accent, and will create the warmth and cosines.