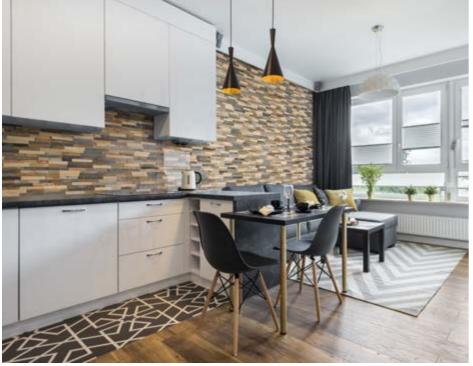

m

© AW Latvia. All rights reserved. Reproduction in whole or in part without permission is prohibited. "Wooden Wall Design" is registered trademark of "AW Latvia" LLC.



Wood species: reclaimed softwood Surface: 3D Surface: 3D Panel size: 720 mm x 100 mm Thickness: 18 - 28 mm



















# SELECTIO

Wood species: reclaimed softwood Surface: 3D Panel size: 720 mm x 100 mm Thickness: 13 - 16 mm

















## Wall par DEJA VU

Wood species: oak Surface: 3D, splitted Panel size: 720 mm x 100 mm Thickness: 7 - 31 mm











Wall panel LARGO

Wood species: reclaimed softwood Surface: minimal 3D Panel size: 720 mm x 100 mm Thickness: 14 - 19 mm











## Wall panel ESPRESSIVO

Wood species: reclaimed softwood Surface: flat Panel size: 720 mm x 100 mm Thickness: 16 mm











## Wall panel OPUS

Wood species: reclaimed softwood Surface: flat Panel size: 720 mm x 100 mm Thickness: 16 mm











Wood species: reclaimed softwood Surface: 3D Panel size: 720 mm x 100 mm Thickness: 13 - 16 mm











**FTFT** 

## Wall panet STATUS QUO

Wood species: oak, black alder, birch Surface: 3D cross cut timber Panel size: 600 mm x 150 mm Thickness: 19 - 39 mm











Wood species: oak, ash, black alder, birch Surface: 3D Panel size: 600 mm x 150 mm Thickness: 26 mm













# Wall panel NATURE

Wood species: reclaimed wood softwood Surface: sun burned Panel size: 720/360/180 mm x 100 mm Thickness: 16 mm

















## Wa INCOGNITO

Wood species: reclaimed softwood Surface: 3D Panel size: 720 mm x 100 mm Thickness: 8 - 27 mm

















Wood species