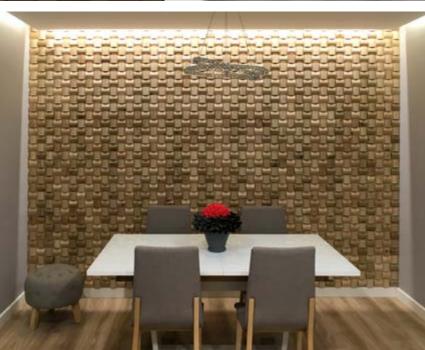

Wood species: reclaimed softwood Surface: 3D Surface: 3D Panel size: 720 mm x 100 mm Thickness: 18 - 28 mm