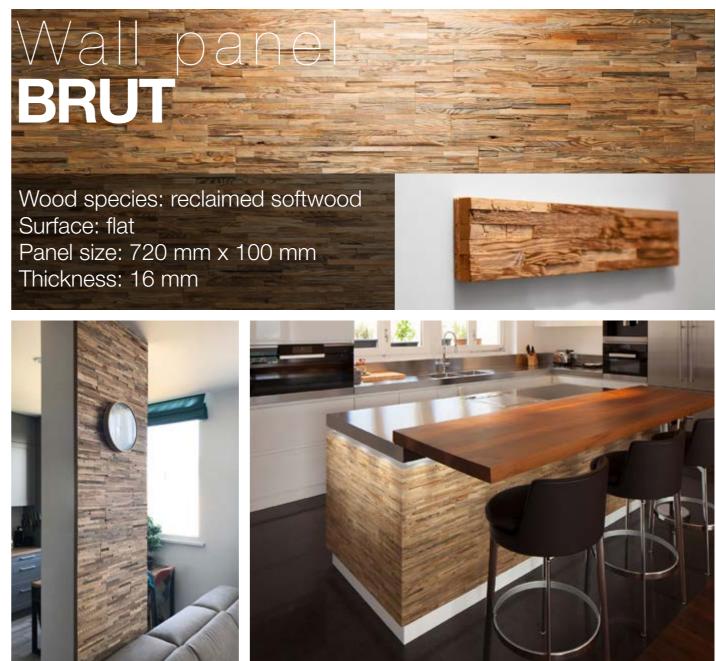

## Wall panel ESPRESSIVO

Wood species: reclaimed softwood Surface: flat Panel size: 720 mm x 100 mm Thickness: 16 mm