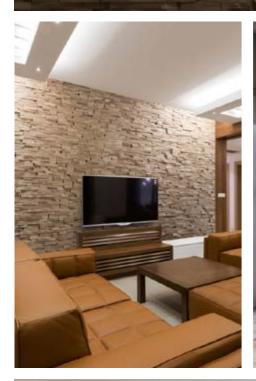

r hundred year. Just a few square meters of wall covering panels bring your room interior in a memorable accent, and will create the warmth and cosines.









55 Spyrou Kyprianou, 4042, Limassol Cyprus

info@adprojekts.com

+357 96 400 900

https://adprojekts.com

© AW Latvia. All rights reserved. Reproduction in whole or in part without permission is prohibited. "Wooden Wall Design" is registered trademark of "AW Latvia" LLC.



Wood species: reclaimed softwood Surface: 3D Surface: 3D Panel size: 720 mm x 100 mm Thickness: 18 - 28 mm



















# SELECTIO

Wood species: reclaimed softwood Surface: 3D Panel size: 720 mm x 100 mm Thickness: 13 - 16 mm

















## Wall par DEJA VU

Wood species: oak Surface: 3D, splitted Panel size: 720 mm x 100 mm Thickness: 7 - 31 mm











Wall panel LARGO

Wood species: reclaimed softwood Surface: minimal 3D Panel size: 720 mm x 100 mm Thickness: 14 - 19 mm











## Wall panel ESPRESSIVO

Wood species: reclaimed softwood Surface: flat Panel size: 720 mm x 100 mm Thickness: 16 mm











## Wall panel OPUS

Wood species: reclaimed softwood Surface: flat Panel size: 720 mm x 100 mm Thickness: 16 mm











Wood species: reclaimed softwood Surface: 3D Panel size: 720 mm x 100 mm Thickness: 13 - 16 mm











**FTFT** 

## Wall panet STATUS QUO

Wood species: oak, black alder, birch Surface: 3D cross cut timber Panel size: 600 mm x 150 mm Thickness: 19 - 39 mm











Wood species: oak, ash, black alder, birch Surface: 3D Panel size: 600 mm x 150 mm Thickness: 26 mm













# Wall panel NATURE

Woo