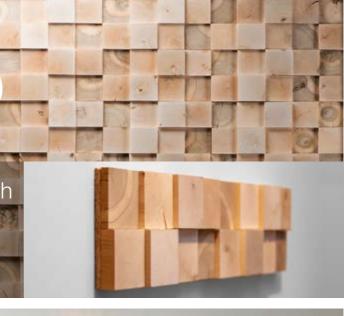

Wood species: reclaimed softwood Surface: 3D Surface: 3D Panel size: 720 mm x 100 mm Thickness: 18 - 28 mm

# SELECTIO

Wood species: reclaimed softwood Surface: 3D Panel size: 720 mm x 100 mm Thickness: 13 - 16 mm