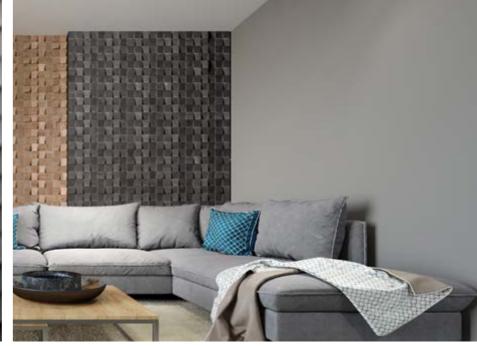

## Wa INCOGNITO

Wood species: reclaimed softwood Surface: 3D Panel size: 720 mm x 100 mm Thickness: 8 - 27 mm

Wood species: birch Surface: 3D Panel size: 600 mm x 150 mm Thickness: 10 - 20 mm

Wood species: oak, ash-tree, black-alder, birch Surface: 3D Panel size: 600 mm x 150 mm Thickness: 26 mm