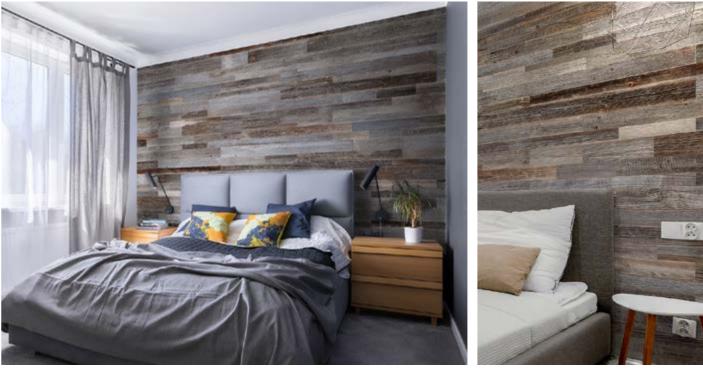

### **About Wooden Wall Design**

Wooden Wall Design provide wooden wall panels to highlight the wall, making it a work of art in any interior. Wooden panels are an innovative and unique handmade products for wall covering. They are made of various tree species, different length, width and thickness of the components, which are combined to the base in beautiful article. Surface has different shades - from grey to brown, from light yellow to black. Some of our panels are made from reclaimed softwood that have been exposed in the rain, sun and wind for hundred year. Just a few square meters of wall covering panels bring your room interior in a memorable accent, and will create the warmth and cosines.