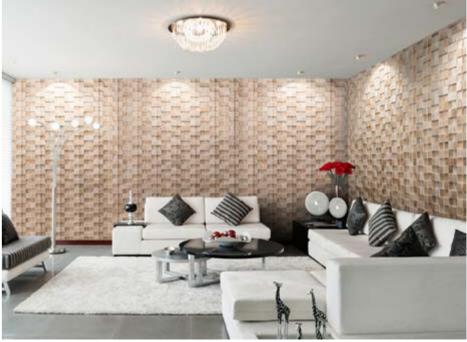

## Wa INCOGNITO

Wood species: reclaimed softwood Surface: 3D Panel size: 720 mm x 100 mm Thickness: 8 - 27 mm

Wood species: birch Surface: 3D Panel size: 600 mm x 150 mm Thickness: 10 - 20 mm

Wood species: oak, ash-tree, black-alder, birch Surface: 3D Panel size: 600 mm x 150 mm Thickness: 26 mm