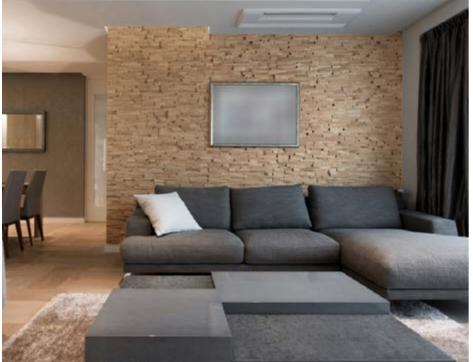

ndred year. Just a few square meters of wall covering panels bring your room interior in a memorable accent, and will create the warmth and cosines.









55 Spyrou Kyprianou, 4042, Limassol Cyprus

info@adprojekts.com

+357 96 400 900

https://adprojekts.com

© AW Latvia. All rights reserved. Reproduction in whole or in part without permission is prohibited. "Wooden Wall Design" is registered trademark of "AW Latvia" LLC.



Wood species: reclaimed softwood Surface: 3D Surface: 3D Panel size: 720 mm x 100 mm Thickness: 18 - 28 mm



















# SELECTIO

Wood species: reclaimed softwood Surface: 3D Panel size: 720 mm x 100 mm Thickness: 13 - 16 mm

















## Wall par DEJA VU

Wood species: oak Surface: 3D, splitted Panel size: 720 mm x 100 mm Thickness: 7 - 31 mm











Wall panel LARGO

Wood species: reclaimed softwood Surface: minimal 3D Panel size: 720 mm x 100 mm Thickness: 14 - 19 mm











## Wall panel ESPRESSIVO

Wood species: reclaimed softwood Surface: flat Panel size: 720 mm x 100 mm Thickness: 16 mm











## Wall panel OPUS

Wood species: reclaimed softwood Surface: flat Panel size: 720 mm x 100 mm Thickness: 16 mm











Wood species: reclaimed softwood Surface: 3D Panel size: 720 mm x 100 mm Thickness: 13 - 16 mm











**FTFT** 

## Wall panet STATUS QUO

Wood species: oak, black alder, birch Surface: 3D cross cut timber Panel size: 600 mm x 150 mm Thickness: 19 - 39 mm











Wood species: oak, ash, black alder, birch Surface: 3D Panel size: 600 mm x 150 mm Thickness: 26 mm













# Wall panel NATURE

Wood sp