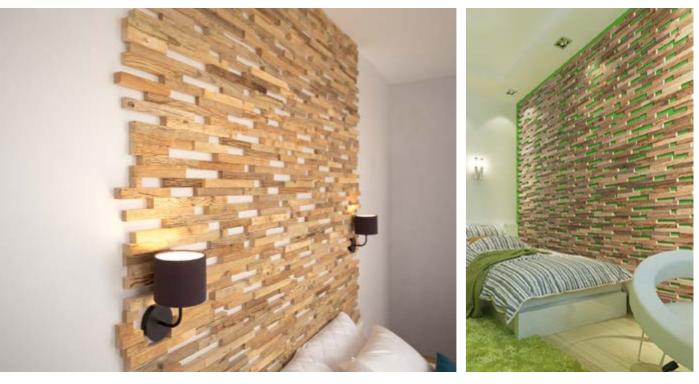

## Wall par DEJA VU

Wood species: oak Surface: 3D, splitted Panel size: 720 mm x 100 mm Thickness: 7 - 31 mm

Wall panel LARGO

Wood species: reclaimed softwood Surface: minimal 3D Panel size: 720 mm x 100 mm Thickness: 14 - 19 mm