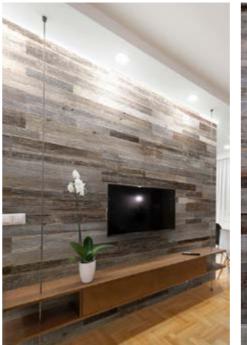

### **About Wooden Wall Design**

Wooden Wall Design provide wooden wall panels to highlight the wall, making it a work of art in any interior. Wooden panels are an innovative and unique handmade products for wall covering. They are made of various tree species, different length, width and thickness of the components, which are combined to the base in beautiful article. Surface has different shades - from grey to brown, from light yellow to black. Some of our panels are made from reclaimed softwood that have been exposed in the rain, sun and wind for hundred year. Just a few square meters of wall covering panels bring your room interior in a memorable accent, and will create the warmth and cosines.