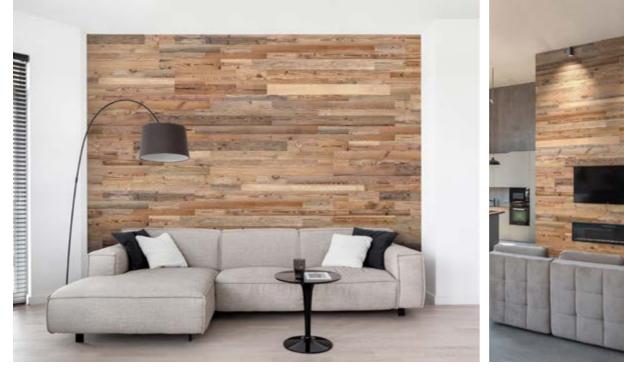

### **About Wooden Wall Design**

Wooden Wall Design provide wooden wall panels to highlight the wall, making it a work of art in any interior. Wooden panels are an innovative and unique handmade products for wall covering. They are made of various tree species, different length, width and thickness of the components, which are combined to the base in beautiful article. Surface has different shades - from grey to brown, from light yellow to black. Some of our panels are made from reclaimed softwood that have been exposed in the rain, sun and wind for hundred year. Just a few square meters of wall covering panels bring your room interior in a memorable accent, and will create the warmth and cosines.