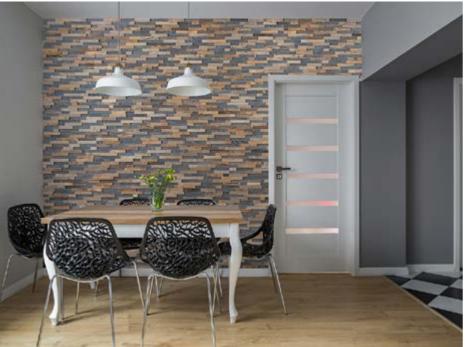

### **About Wooden Wall Design**

Wooden Wall Design provide wooden wall panels to highlight the wall, making it a work of art in any interior. Wooden panels are an innovative and unique handmade products for wall covering. They are made of various tree species, different length, width and thickness of the components, which are combined to the base in beautiful article. Surface has different shades - from grey to brown, from light yellow to black. Some of our panels are made from reclaimed softwood that have been exposed in the rain, sun and wind for hundred year. Just a few square meters of wall covering panels bring your room interior in a memorable accent, and will create the warmth and cosines.