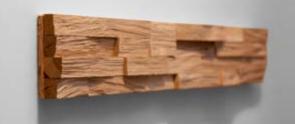

Wood species: reclaimed softwood Surface: 3D Surface: 3D Panel size: 720 mm x 100 mm Thickness: 18 - 28 mm