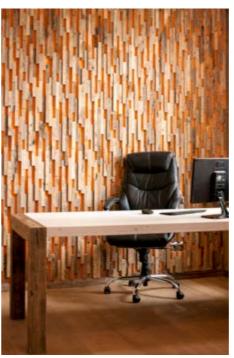

Wood species: reclaimed softwood Surface: 3D Surface: 3D Panel size: 720 mm x 100 mm Thickness: 18 - 28 mm