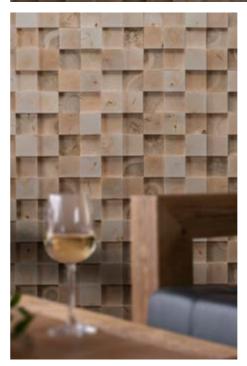

## Wall panet STATUS QUO

Wood species: oak, black alder, birch Surface: 3D cross cut timber Panel size: 600 mm x 150 mm Thickness: 19 - 39 mm

Wood species: oak, ash, black alder, birch Surface: 3D Panel size: 600 mm x 150 mm Thickness: 26 mm