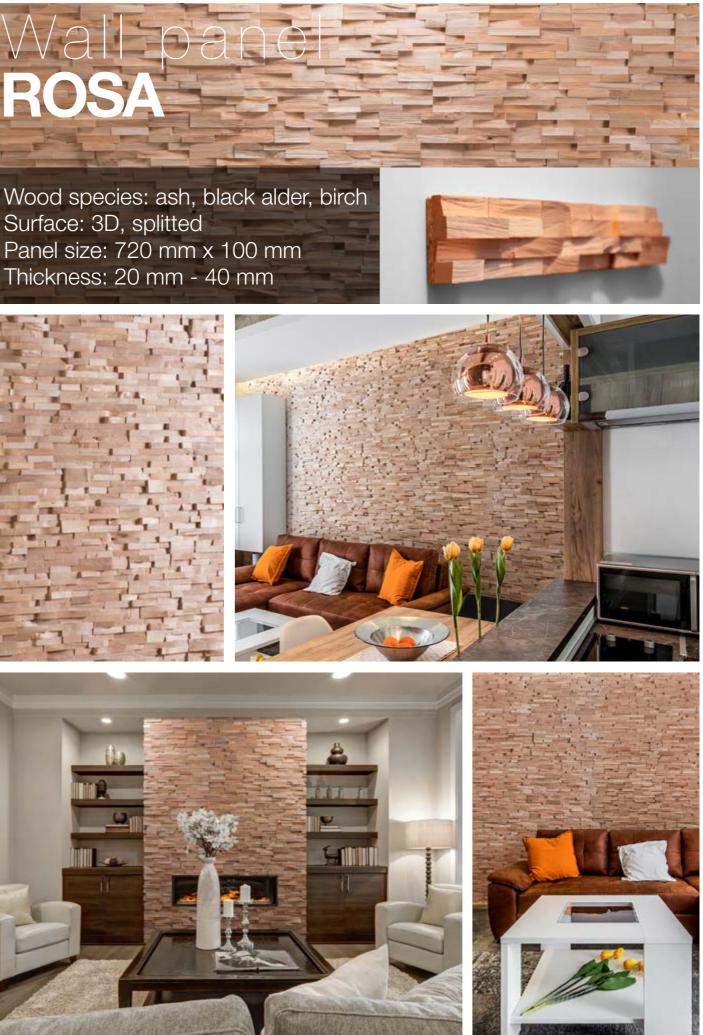

## Wall par DEJA VU

Wood species: oak Surface: 3D, splitted Panel size: 720 mm x 100 mm Thickness: 7 - 31 mm

Wall panel LARGO

Wood species: reclaimed softwood Surface: minimal 3D Panel size: 720 mm x 100 mm Thickness: 14 - 19 mm