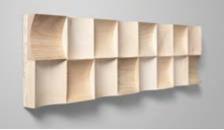

## Wall panet STATUS QUO

Wood species: oak, black alder, birch Surface: 3D cross cut timber Panel size: 600 mm x 150 mm Thickness: 19 - 39 mm

Wood species: oak, ash, black alder, birch Surface: 3D Panel size: 600 mm x 150 mm Thickness: 26 mm

## Wa INCOGNITO

Wood species: reclaimed softwood Surface: 3D Panel size: 720 mm x 100 mm Thickness: 8 - 27 mm

Wood species: birch Surface: 3D Panel size: 600 mm x 150 mm Thickness: 10 - 20 mm

Wood species: oak, ash-tree, black-alder, birch Surface: 3D Panel size: 600 mm x 150 mm Thickness: 26 mm