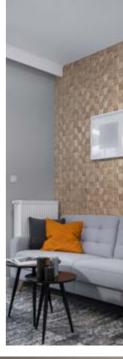

Wood species: reclaimed softwood Surface: 3D Surface: 3D Panel size: 720 mm x 100 mm Thickness: 18 - 28 mm