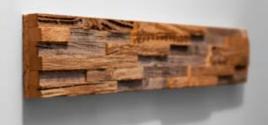

## Wall par DEJA VU

Wood species: oak Surface: 3D, splitted Panel size: 720 mm x 100 mm Thickness: 7 - 31 mm

Wall panel LARGO

Wood species: reclaimed softwood Surface: minimal 3D Panel size: 720 mm x 100 mm Thickness: 14 - 19 mm